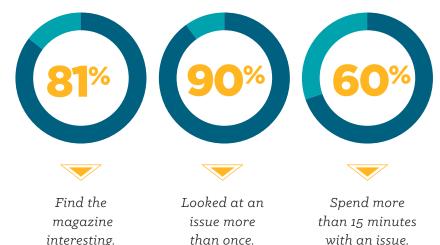

### What do readers say?

– 2018 readership survey

interesting.

CONNECT WITH AWARD WINNING DESIGN

FAITH magazine attracts readers with contemporary, award-winning design that draws people in and keeps them engaged, page after page and year after year. Recently, FAITH received recognition from the Mid-Michigan Creative Alliance with five Silver Addy awards for Magazine Design and two for Editorial Spreads and Feature Series. In the last couple years, the Catholic Press Association recognized FAITH in nearly every design category, plus numerous awards including: