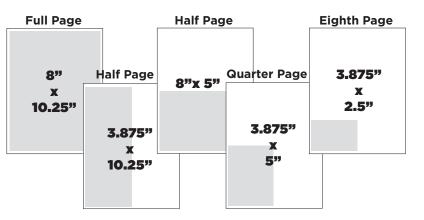

2019 ADVETISING SCHEDULE

| Number<br>of issues | RATES   |         |         |        |                         |                           |  |
|---------------------|---------|---------|---------|--------|-------------------------|---------------------------|--|
|                     | full    | half    | quarter | eighth | inside<br>back<br>cover | top-half<br>back<br>cover |  |
| 1                   | \$3,000 | \$1,800 | \$1,080 | \$648  | \$3,300                 | \$4,200                   |  |
| 2 to 5              | \$2,700 | \$1,620 | \$972   | \$583  | \$2,970                 | \$3,780                   |  |
| 6 to 10             | \$2,295 | \$1,377 | \$826   | \$496  | \$2,525                 | \$3,213                   |  |